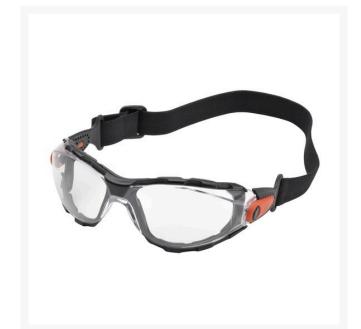

## Elvex Go-Specs Safety Glasses - Clear -Anti-Fog w/ Elastic Strap R7082C

## Details

Protect against dusty, dirty, windy environments to prevent serious eye irritation and eye damage. These closed cell foam-lined goggle-like safety glasses are designed with an elastic fabric strap to offer closer fit and excellent comfort with a wide field of vision. Featuring 1.8 mm thick Polycarbonate lens with SuperCoat anti-fog coating. 99% UV protection for UV A, B and C 180-380 nm. Use indoor or outdoor. ANSI Z87.1-2010 (+) and CE EN-166 High Impact. Anti-fog. Elastic fabric strap.

- Protects eyes against environment
- Easily convert from safety goggles to safety glasses
- Ballistic impact-resistant molded clear lens with SuperCoat anti-fog coating
- 1.8mm thick polycarbonate lenses
- Fabric elastic strap on black frame/orange accent
- Indoor or outdoor use