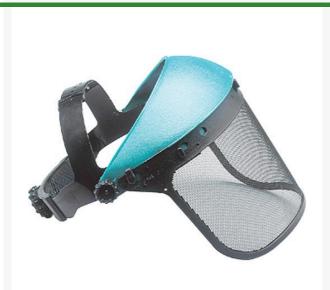

## Faceguard - Headgear w/Steel Screen R7081

## **Details**

Elvex ultimate headgear and face screen combination is designed for outdoor applications where ventilation and air circulation is critical when using mowers, wood chippers, line trimmers and power blowers. Ratchet headgear has brow guard, five swivel locks, a permanent padded sweat band and steel mesh visor. Separate eye protection may be required.

- Protective screen permits air circulation
- Five swivel locks
- Permanent padded sweat band
- Steel mesh visor
- Brow guard
- Eye protection may be required