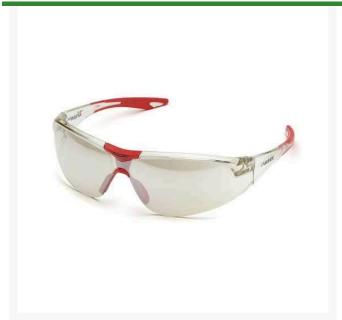

## **Details**

One of the most popular safety glasses with premium comfort and performance. Wraparound uni-lens design offers full panoramic view and superior ballistic protection. Enjoy a soft, flexible nose bridge to minimize slippage and provide all day comfort. Clear frame on clear lens, Grey frame on grey lens. Straight temple with red soft rubber tips. Black Frame. Meets ANSI Z87.1, CE EN-166 and Ballistic VO requirements.

- Wrap-around design for full visibility
- Ballistic protection
- Soft, flexible bridge for all-day comfort
- Indoor/outdoor lenses; red temple tips