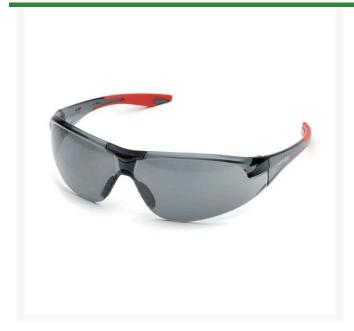

## **Elvex Avion Safety Glasses - Grey**

## **Details**

One of the most popular safety glasses with premium comfort and performance. Wraparound uni-lens design offers full panoramic view and superior ballistic protection. Enjoy a soft, flexible nose bridge to minimize slippage and provide all day comfort. Clear frame on clear lens, Grey frame on grey lens. Straight temple with red soft rubber tips. Black Frame. Meets ANSI Z87.1, CE EN-166 and Ballistic VO requirements.

- Wrap-around design for full visibility
- Ballistic protection
- Soft, flexible bridge for all-day comfort
- Grey lenses; red temple tips