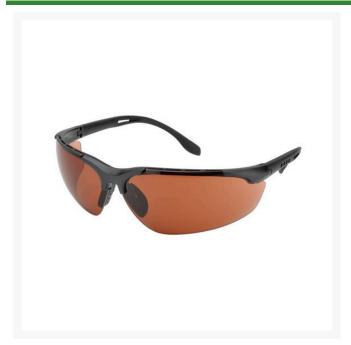

## **Elvex Sphere-X Ultimate Safety Glasses**- **Copper Blue Blocker**R7068BB

## **Details**

Contemporary wraparound ballistics-rated protection safety glasses for harsh industrial environments. Excellent for intense outdoor sun glare reduction with "blue blocking" properties to reduce outdoor haze and increase contrast. Unique frame design with ventilation slots. The adjustable 4-length drop temples gently hook behind the ears for a custom fit, reducing slippage during work activity. The soft, self-fitting rubber nose bridge conforms to a wide range of bridge sizes to enhance comfort and secure fit. Black vented frames. Meets ANSI Z87.1, CE EN-166, Ballistic Vo rated for impact.

- Protects eyes from harsh industrial environments
- Wrap around design with ventilation slots and SuperCoat lens to allow air to vent, minimize fogging
- Ballistics-rated protection
- Adjustable 4-length temples
- Soft, self-fitting rubber nose bridge conforms to wide range of bridge sizes
- Black frames
- Meets ANSI Z87.1, CE EN-166
- Ballistic Vo rated for impact

## **Specifications**

Manufacturer Elvex

Lens Color Copper Blue Blocker Material Polycarbonate Lens

**Gritmaster** 

309 Percy Osborn Road Morningside, 4001 0313035785

https://gritmaster.rrproducts.com/