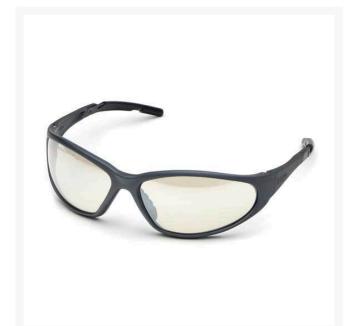

## Elvex XTS Safety Glasses -Indoor/Outdoor - Grey Frame R70651

## Details

Sleek and sporty safety glasses with superior peripheral vision. Polarized polycarbonate lenses with ballistic impact protection, a soft, flexible rubber nose bridge, and rubber-tipped temples for long-wearing comfort. Slate Grey frames. Meets ANSI Z87.1, CE EN-166, Ballistic Vo rated for impact.

- Superior peripheral vision
- Polarized polycarbonate lenses
- Ballistic impact protection
- Flexible rubber nose bridge
- Indoor/outdoor lenses; slate grey frames