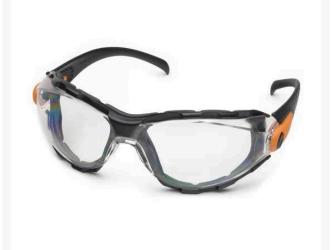

## **Go-Specs Safety Glasses - Clear** R7063C

## Details

The best fitting, most comfortable eyewear you have ever worn. Lightweight like safety glasses and fit like goggles. Soft foam fills the gap between your face and the lens to keep out wind, dust, sand or airborne debris and to resist body oil and sweat. Multiple ventilation ports allow for air circulation, superior anti-fog performance and wearer comfort. SuperCoat AF provides anti-fog, anti-scratch, antistatic and UV protection. Adjustable lens angle. Impact-resistant. Black frame with orange accent.

- Best fitting safety glasses ever
- Lightweight
- Soft foam seals to face
- Ventilation ports for air circulation
- SuperCoat Anti-Fog protection
- Impact resistant
- Clear lenses; black frame w/ orange accents