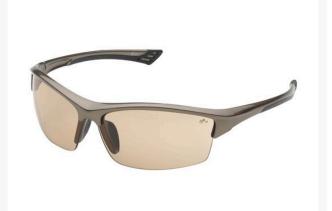

## Elvex Sonoma Safety Glasses - Light Brown

R7039LB

## Details

Great style and sophisticated design. This model is one of the best looking and fits a great variety of facial configurations. Light brown lens with metallic bronze frame. Works as an alternative to indoor/outdoor lenses with less glare. Temples with rubber inserts. Polycarbonate lenses. Complies with ANSI Z87.1 (+).

- Alternative to indoor/outdoor lenses
- Less glare
- Temples with rubber inserts
- Light brown polycarbonate lenses
- Ballistic Rated
- Metallic Bronze Frame