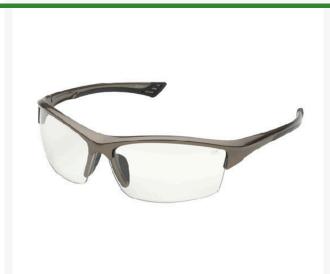

## **Sonoma Safety Glasses - Clear Polycarbonate Lens** R7039C

## **Details**

Great style and sophisticated design. This model is one of the best looking and fits a great variety of facial configurations. Clear lens with metallic bronze frame. Works as an alternative to indoor/outdoor lenses with less glare. Temples with rubber inserts. Polycarbonate lenses. Complies with ANSI Z87.1 (+).

- Alternative to indoor/outdoor lenses
- Less glare
- Temples with rubber inserts
- Clear polycarbonate lenses
- Ballistic Rated
- Metallic Bronze Frame