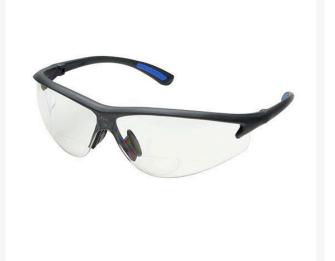

## Elvex RX300 Bifocal Safety Glasses -Clear 3.0 R7034-3

## Details

Contemporary design with modern flair. Wraparound style with unique soft rubber nose bridge and rubber-tipped temples provides a close fit that's extremely versatile and comfortable. Polycarbonate lens. Available in clear or grey in bifocal powers 1.0, 1.5, 2.0, 2.5 and 3.0. Complies with ANSI Z87.1.

- Polycarbonate lens
- Rubber nose bridge and rubber tipped temples
- Wrap around style
- ANSI Z87.1 compliant