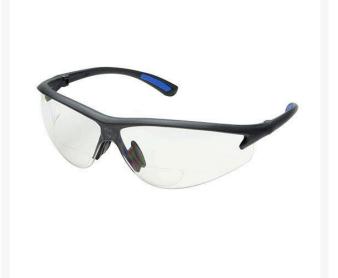

## Elvex Rx 300 Bifocal Safety Glasses -Clear 2.0 R7034-2

## Details

Contemporary design with modern flair. Wraparound style with unique soft rubber nose bridge and rubber-tipped temples provides a close fit that's extremely versatile and comfortable. Polycarbonate lens. Available in clear or grey in bifocal powers 1.0, 1.5, 2.0, 2.5 and 3.0. Complies with ANSI Z87.1.

- Polycarbonate lens
- Rubber nose bridge and rubber tipped temples
- Wrap around style
- ANSI Z87.1 compliant