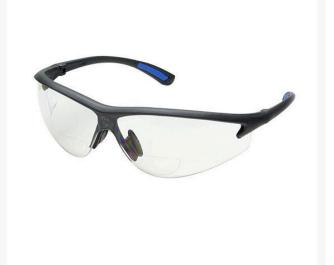

## Elvex RX300 Bifocal Safety Glasses -Clear 1.0 R7034-1

## Details

Contemporary design with modern flair. Wraparound style with unique soft rubber nose bridge and rubber-tipped temples provides a close fit that's extremely versatile and comfortable. Polycarbonate lens. Available in clear or grey in bifocal powers 1.0, 1.5, 2.0, 2.5 and 3.0. Complies with ANSI Z87.1.

- Polycarbonate lens
- Rubber nose bridge and rubber-tipped temples
- Wrap around style
- ANSI Z87.1 compliant