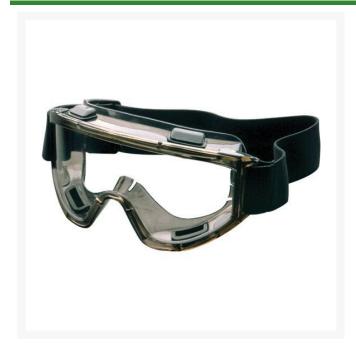

## **Elvex Visionaire Goggles - Splash/Impact - Clear A/F Lens**R7033

## **Details**

Protect your eyes with comfortable high performance goggles. Base 6 Polycarbonate unbreakable lens with SuperCoat anti-fog treatment. Four indirect ventilation slots for optimum air flow and fog resistance. Wide contact points between goggle and face provide comfortable fit. Unique nose bridge offers excellent seal. Extra wide adjustable elastic strap. Complies with ANSI Z87-1, CE EN-166, Anti-Fog Coating.

- High performance goggles
- Base 6 Polycarbonate unbreakable lens
- SuperCoat Anti-Fog protection
- Excellent seal at nose
- Extra-wide adjustable elastic strap
- Comfortable all day fit
- Complies with ANSI Z87-1 requirements