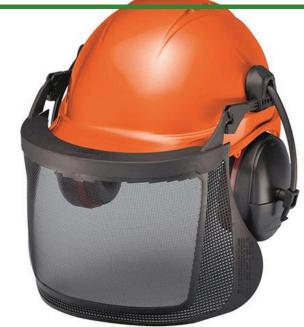

## Hard Hat w/Muffs Mesh Face Shield

R7020

## **Details**

Provides comfort and protection for your head, face and hearing. Six point suspension safety cap features an orange hard hat with low profile, lightweight black ear muffs with a noise reduction rating the highest in the industry. A black fine mesh face screen fits snugly with the brim of the safety cap to protect your face. Flip-up the face screen and ear muffs when not in use. Ideal protection from wood chips, grass trimmings and flying objects.

- Head, face and hearing protection
- Ideal protection from wood chips, grass trimmings, flying objects
- Six point suspension
- Face screen included
- Screen and ear muffs flip up when not in use