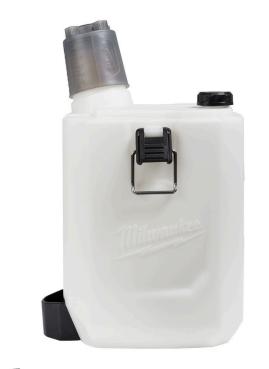

## Milwaukee 2 Gallon Handheld Sprayer

**Tank** RMW49-16-2762

## Details

Our MILWAUKEE Two Gallon Handheld Sprayer Tank is to be used with the MILWAUKEE M12 Sprayer Powered Head (2528-20). The sprayer tank comes complete with an onboard measuring cup, strainer, and intake hose.

- For use with M12� Handheld Sprayer Powered Head(2528-20)
- Two gallon tank capacity
- Translucent tank walls for visibility to liquid levels
- Includes strainer to filter debris
- Includes onboard measuring cup for quick measurements
- Includes intake hose
- Imperial and metric measurement marks
- Metal clasps
- Sturdy squared design
- Weight: 2.6 lbs