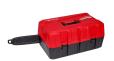

## Milwaukee Top Handle Chainsaw Case

RMW49-16-2746

Our Top Handle Chainsaw Case is a storage and transport solution for the M18 FUELTop Handle Chainsaw. T Battery Packs, the M18 & M12 Rapid Charger, 1 Qt of Bar & Chain Oil and space for miscellaneous items. The top handle chainsaw, batteries, chargers, and oil are all sold separately.