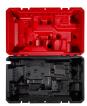

- (2) REDLITHIUM M18 Battery compartments
- (1) M18 & M12 Rapid Charger (48-59-1808) compartment
- (1) 1 QT Bottle of Bar and Chain Oil compartment
- Space for miscellaneous items
- Protects chainsaw and chainsaw equipment
- Recessed top carry handle
- Lock loop
- Top handle chainsaw, batteries, charger and bar and chain oil sold separately
- Steel Cabinet
- Dimensions: 21.97in x 13.23in x 10.63