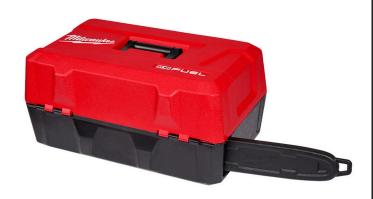

## Milwaukee Top Handle Chainsaw Case

RMW49-16-2746

Our Top Handle Chainsaw Case is a storage and transport solution for the M18 FUELTop Handle Chainsaw. T Battery Packs, the M18 & M12 Rapid Charger, 1 Qt of Bar & Chain Oil and space for miscellaneous items. The top handle chainsaw, batteries, chargers, and oil are all sold separately.