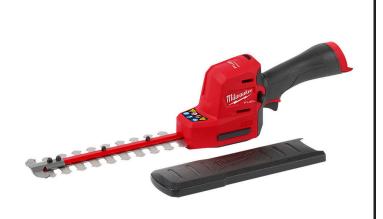

## **Details**

The MILWAUKEE M12 FUEL 8in Hedge Trimmer is designed to meet the detail trimming needs of landscape maintenance professionals. Compared to a full size hedge trimmer the compact design delivers a lighter weight and one-handed use to make it easier to control in tight access applications. When running into more demanding applications the trimmer has the power to cut 1/2in branches while also being the fastest cutting in its class for increased application speed and overall productivity. The blade tip guard prevents damage to the property and the blades. Our M12 FUEL hedge trimmer is fully compatible with 150+ solutions within the M12 system.

- Increased Control and Access
- Power to Cut 1/2in Branches
- Fastest Cutting
- One Hand Use
- 8in Blade
- Cut Capacity: 1/2in
- Strokes Per Minute: 2,700
- Weight: 2.8 Lbs. (Tool Only)
- POWERSTATE Brushless Motor: delivers 2700
  SPM delivering the fastest cutting subcompact hedge trimmer.
- REDLITHIUM batteries deliver more work per charge and more work over the life of the battery