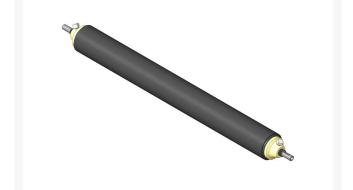

# **Roller - Smooth Tubular Steel Oil Filled** R700520

## Details

Constructed with a through shaft, this oil filled heavy-duty roller uses tapered bearings for extended life.

### Specifications

Manufacturer Overhaul Kit No. Roller Body Diameter Weight (lbs) R&R Products R100140 3 in

19 lb