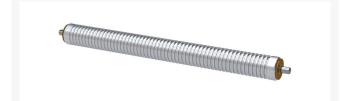

# **Roller - Grooved Machined Aluminum** R68614

### Details

Machined from aluminum tubing and a through shaft with tapered bearings.

#### **Specifications**

| Manufacturer | R&R Products |
|--------------|--------------|
| Roller Body  | 2.1875 in    |
| Diameter     |              |
| Weight       | 8 lb         |