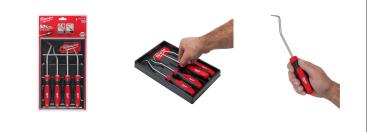

## Details

Milwaukee hose picks feature an all-metal core for up to 50% more durability. Each pick has a specific angle for different applications while the reinforced tip resists bending when loosening stubborn hoses. The flat pick provides puncture protection and reduces damage to hoses. Our Comfort grip handles give you increased tool control and comfort. This set features a hook, 90¢, 45¢, and flat hose pick along with a durable long-term storage tray for easy access and organization. These chrome-plated picks provide superior rust protection. All MILWAUKEE Mechanics Hand Tools are backed by a lifetime guarantee.

- All-Metal Core: Up to 50% More Durable
- Resists Bending Reinforced Tip
- Puncture Protection Flat Pick
- Most Durable Storage Tray
- Comfort Grip Handles
- Chrome Plated for Rust Protection
- Lifetime Guarantee