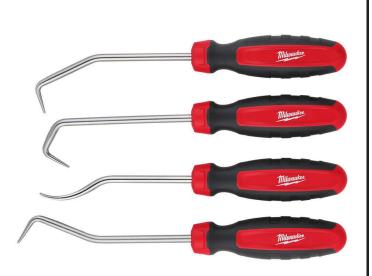

## Milwaukee 4PC Hose Pick Set

RMW48-22-9217

## Details

Milwaukee hose picks feature an all-metal core for up to 50% more durability. Each pick has a specific angle for different applications while the reinforced tip resists bending when loosening stubborn hoses. The flat pick provides puncture protection and reduces damage to hoses. Our Comfort grip handles give you increased tool control and comfort. This set features a hook, 90¢, 45¢, and flat hose pick along with a durable long-term storage tray for easy access and organization. These chrome-plated picks provide superior rust protection. All MILWAUKEE Mechanics Hand Tools are backed by a lifetime guarantee.

- All-Metal Core: Up to 50% More Durable
- Resists Bending Reinforced Tip
- Puncture Protection Flat Pick
- Most Durable Storage Tray
- Comfort Grip Handles
- Chrome Plated for Rust Protection
- Lifetime Guarantee