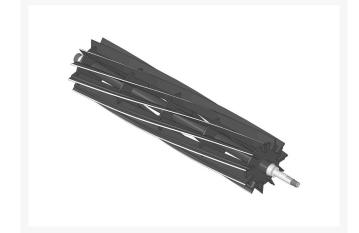

# Reel - 11 Blade R104-0500

## Details

R&R Reel blades are manufactured from high carbon-boron alloy steel and then hardened to RC46-49 to match the temper of our bedknives and original equipment bedknives. All R&R Reels are cylindrically ground on bearing surfaces and then relief ground. Reels are then precision computer balanced for extended bearing and reel life. R&R Products Reels are guaranteed against defects in material and workmanship for the life of the reel under normal use.

- High Carbon-Boron Alloy Steel
- Cylindrically Ground on Bearing Surfaces
- Precision Computer Balanced