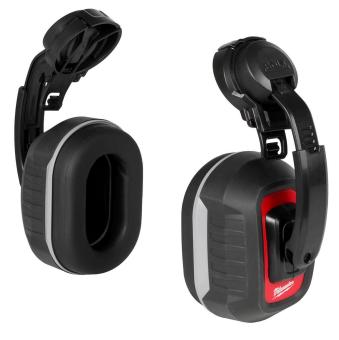

## Milwaukee Bolt Earmuffs - 26DB

RMW48-73-3251

The Milwaukee BOLT Earmuffs are designed for adjustable, comfortable wear. These cap-mounted earmuffs provide an adjustable fit thanks to the center-mount design. The earmuffs also allow for balanced wear with a 360? rotational arm that can pivot to multiple storage positions when not in use. The comfortable, pressure-reducing cushion helps avoid pressure and discomfort when wearing the earmuffs for extended periods. These earmuffs have the indicated NRR to protect you against hazardous noise and are CSA Class A certified. Milwaukee earmuffs are a part of the BOLT System that allows users to secure accessories simultaneously. Certified for use with MILWAUKEE Safety Helmets and Hard hats.

- Adjustable Fit Center-Mount Design
- Balanced Wear Multiple Storage Positions
- Comfortable, Pressure Reducing Cushion
- BOLT- Secure Accessories Simultaneously
- Secures into Milwaukee Safety Helmets and Hard Hats BOLT and Universal Accessory Slots
- Can be Worn with Additional Accessories at Once
- When not in use store on the back, top, or below the brim of the Milwaukee Safety Helmets and Hard Hats
- Certified for Use with Milwaukee Safety Helmets andr Hard Hats
- NRR 26 dB
- CSA Class A
- Dielectric Construction
- Third-Party Tested and Certified