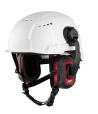

## **Details**

The Milwaukee BOLT Earmuffs are designed for adjustable, comfortable wear. These cap-mounted earmuffs provide an adjustable fit thanks to the center-mount design. The earmuffs also allow for balanced wear with a 360 degree rotational arm that can pivot to multiple storage positions when not in use. The comfortable, pressure-reducing cushion helps avoid pressure and discomfort when wearing the earmuffs for extended periods. These earmuffs have the indicated NRR to protect you against hazardous noise and are CSA Class A certified. Milwaukee earmuffs are a part of the BOLT System that allows users to secure accessories simultaneously. Certified for use with MILWAUKEE Safety Helmets and Hard Hats.

- Adjustable Fit Center-Mount Design
- Balanced Wear Multiple Storage Positions
- Comfortable, Pressure Reducing Cushion
- BOLT- Secure Accessories Simultaneously
- Secures into Milwaukee Safety Helmets and Hard Hats BOLT and Universal Accessory Slots
- Can be Worn with Additional Accessories at Once
- When not in use store on the back, top, or below the brim of the Milwaukee Safety Helmets and Hard Hats
- Certified for Use with Milwaukee Safety Helmets andr Hard Hats
- NRR 24 dB
- CSA Class A
- Dielectric Construction
- Third-Party Tested and Certified