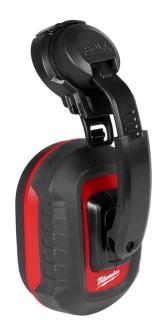

## **Details**

The Milwaukee BOLT Earmuffs are designed for adjustable, comfortable wear. These cap-mounted earmuffs provide an adjustable fit thanks to the center-mount design. The earmuffs also allow for balanced wear with a 360 degree rotational arm that can pivot to multiple storage positions when not in use. The comfortable, pressure-reducing cushion helps avoid pressure and discomfort when wearing the earmuffs for extended periods. These earmuffs have the indicated NRR to protect you against hazardous noise and are CSA Class A certified. Milwaukee earmuffs are a part of the BOLT System that allows users to secure accessories simultaneously. Certified for use with MILWAUKEE Safety Helmets and Hard Hats.

- Adjustable Fit Center-Mount Design
- Balanced Wear Multiple Storage Positions
- Comfortable, Pressure Reducing Cushion
- BOLT- Secure Accessories Simultaneously
- Secures into Milwaukee Safety Helmets and Hard Hats BOLT and Universal Accessory Slots
- Can be Worn with Additional Accessories at Once
- When not in use store on the back, top, or below the brim of the Milwaukee Safety Helmets and Hard Hats
- Certified for Use with Milwaukee Safety Helmets andr Hard Hats
- NRR 24 dB
- CSA Class A
- Dielectric Construction
- Third-Party Tested and Certified