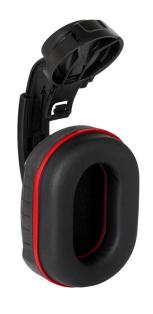

## **Details**

The Milwaukee BOLT Earmuffs are designed for adjustable, comfortable wear. These cap-mounted earmuffs provide an adjustable fit thanks to the center-mount design. The earmuffs also allow for balanced wear with a 360 degree rotational arm that can pivot to multiple storage positions when not in use. The comfortable, pressure-reducing cushion helps avoid pressure and discomfort when wearing the earmuffs for extended periods. These earmuffs have the indicated NRR to protect you against hazardous noise and are CSA Class A certified. Milwaukee earmuffs are a part of the BOLT System that allows users to secure accessories simultaneously. Certified for use with MILWAUKEE Safety Helmets and Hard Hats.

- Adjustable Fit Center-Mount Design
- Balanced Wear Multiple Storage Positions
- Comfortable, Pressure Reducing Cushion
- BOLT- Secure Accessories Simultaneously
- Secures into Milwaukee Safety Helmets and Hard Hats BOLT and Universal Accessory Slots
- Can be Worn with Additional Accessories at Once
- When not in use store on the back, top, or below the brim of the Milwaukee Safety Helmets and Hard Hats
- Certified for Use with Milwaukee Safety Helmets andr Hard Hats
- NRR 24 dB
- CSA Class A
- Dielectric Construction
- Third-Party Tested and Certified