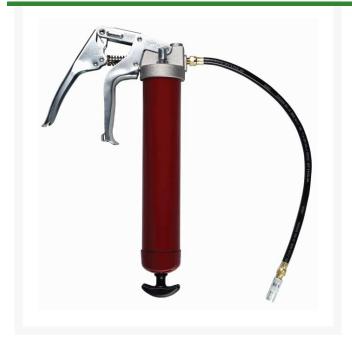

# Alemite Pistol Grip Grease Gun

R6220

### Details

Professional duty, pistol-grip grease gun withstands the rigors of the most demanding applications. 3way loading for cartridge, suction or loader pump. Develops 5,500 psi. Features auto variable stroke/pressure, air vent, vinyl grip and loader fitting with 18" flexible hose & coupler.

- Professional quality grease gun
- Easy pistol-grip operation
- 3-way loading for cartridge, suction or loader pump
- Auto variable stroke/pressure
- Air vent
- Vinyl grip
- 5,500 psi
- 18" flexible hose and coupler