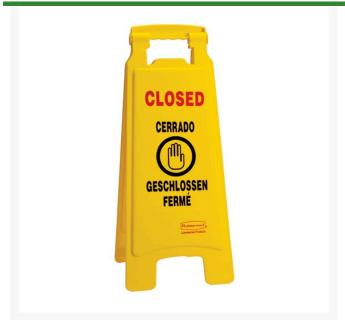

## **Details**

Prevent injury with floor safety signs! Durable, bright yellow polypropylene construction with bold black lettering; 25" high and printed both sides. "Closed" and "Caution" warning signs are printed in English, French, German and Spanish for effective communication. Fold flat for easy storage; handle cutout for carrying or hanging.

- Alerts safety risks in 4 languages
- Fold flat for storage
- Handle cutout for carrying/hanging
- Printed both sides
- "Closed"