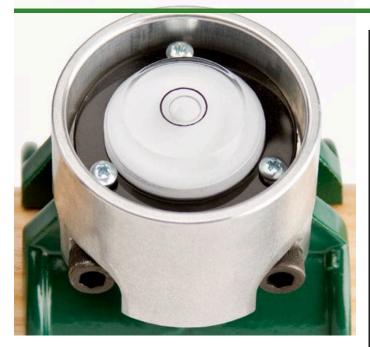

# Hole Cutter Level

## Details

Durable, lightweight, machined aluminum housing with a bubble level for correct vertical angle when cutting hole. Attaches to all R&R and Par Aide hole cutters. Includes all mounting hardware.

- Attaches to all R&R and Par Aide hole cutters
- Durable, lightweight
- Includes mounting hardware

#### Specifications

Manufacturer Material R&R Products Machined Aluminum

### **Replacement Parts**

R1023-2 R316797 RSM100 Nut - 1/4-20 Square Bolt - 1/4-20 x 1-1/4 Circular Level Cup Cutter