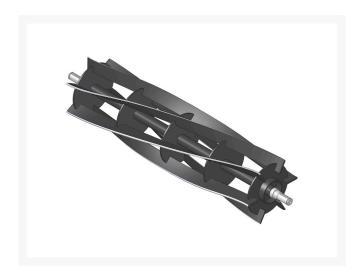

# Reel - 6 Blade R5951

#### **Details**

R&R Reel blades are expertly crafted from premium high carbon-boron alloy steel, heat-treated to perfectly complement both R&R and OEM bedknives. Each reel undergoes precision cylindrical grinding on bearing surfaces, followed by relief grinding for optimal performance. Advanced computer balancing ensures extended reel and bearing life. Backed by our lifetime guarantee against defects in materials and craftsmanship under normal use, R&R Reels deliver unmatched durability and cutting precision you can trust.

- Premium Construction: Made from high carbon-boron alloy steel and heat-treated to match R&R and OEM bedknives for superior performance.
- Precision Engineering: Cylindrically and relief ground, then computer balanced to maximize reel and bearing life.
- Lifetime Guarantee: Backed by a lifetime warranty against material and workmanship defects under normal use.