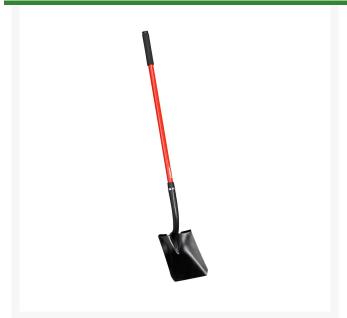

## **Corona Square Blade Shovel - 48in Fiberglass Handle**

RCSS27020

## **Details**

Strong 15-gauge tempered steel blade with 48in fiberglass handle. The square-head design makes for efficient lifting and moving of loose material. The steel collar provides strong connection. Large, forward-turned steps for firmer footing. Textured epoxy finish protects head against rust.

- Strong, 15-gauge Tempered Steel Blade
- Square-head Design for Efficient Lifting and Moving of Loose Material
- Steel Collar for Strong Head-to-handle Connection
- Forward-Turned Steps for Firmer Footing
- Textured Eposy Finish Protects Head Against Rust
- 48in Fiberglass Handle