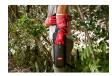

## **Details**

Designed to fit the M12 Brushless Pruning Shears (2534-20), the M12 Brushless Pruning Shears Holster increases productivity and provides the user with a quick and durable means of tool retrieval and protection on the job. Our M12 Brushless Pruning Shears Holster provides users with hands-free portability and flexibility so that all parts of the job can be completed with ease and speed. Constructed with heavy-duty material, this holster features an easy snap-on cover, belt loop & belt clip, and leg strap.

- For use with MILWAUKEE M12 Brushless **Pruning Shears**
- Belt Loop & Belt Clip
- Easy Snap-On Cover
- Leg Strap for Increased Fit