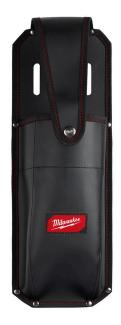

## **Details**

Designed to fit the M12 Brushless Pruning Shears (2534-20), the M12 Brushless Pruning Shears Holster increases productivity and provides the user with a quick and durable means of tool retrieval and protection on the job. Our M12 Brushless Pruning Shears Holster provides users with hands-free portability and flexibility so that all parts of the job can be completed with ease and speed. Constructed with heavy-duty material, this holster features an easy snap-on cover, belt loop & belt clip, and leg strap.

- For use with MILWAUKEE M12 Brushless **Pruning Shears**
- Belt Loop & Belt Clip
- Easy Snap-On Cover
- Leg Strap for Increased Fit