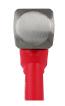

## **Details**

The Milwaukee 3lb Drilling Hammer features one milled and one smooth-faced for unmatched versatility on jobsites. The milled face grips chisels, punches, stakes, and spikes to reduce slippage or misstrikes, while the smooth face can be utilized for a wide range of striking applications. The drilling hammer is designed with a high-strength fiberglass handle and reinforced overstrike protection to offer ultimate power and durability. The Milwaukee dualfaced drilling hammer is also precision balanced for ease of use and provides forceful blows with less effort.