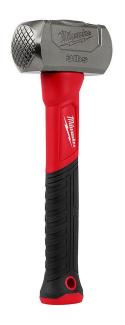

## Milwaukee 3lb Multi-Faced Drilling Hammer

RMW48-22-9310

## **Details**

The Milwaukee 3lb Drilling Hammer features one milled and one smooth-faced for unmatched versatility on jobsites. The milled face grips chisels, punches, stakes, and spikes to reduce slippage or misstrikes, while the smooth face can be utilized for a wide range of striking applications. The drilling hammer is designed with a high-strength fiberglass handle and reinforced overstrike protection to offer ultimate power and durability. The Milwaukee dualfaced drilling hammer is also precision balanced for ease of use and provides forceful blows with less effort.