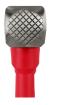

## **Details**

The Milwaukee 3lb Drilling Hammer features one milled and one smooth-faced for unmatched versatility on jobsites. The milled face grips chisels, punches, stakes, and spikes to reduce slippage or misstrikes, while the smooth face can be utilized for a wide range of striking applications. The drilling hammer is designed with a high-strength fiberglass handle and reinforced overstrike protection to offer ultimate power and durability. The Milwaukee dualfaced drilling hammer is also precision balanced for ease of use and provides forceful blows with less effort.