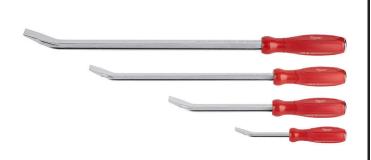

## **Details**

The Milwaukee 4 Piece Pry Bar Set features four pry bars with an I-Beam design for up to 40% more prying strength. The pry bar's all-metal core improves durability, allowing you to get the job done every time. A hammer-ready strike cap protects the tri-lob handle from damage and improves your ability to work in tight places. Each metal pry bar has a comfortable tri-lobe handle and features a durable chrome finish for superior corrosion resistance and easy cleaning. The four-piece pry bar tool set comes with an easy-access storage tray offering you a long-term storage solution. All pry bars are backed by a Milwaukee Lifetime Guarantee.