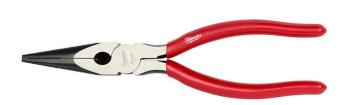

## **Details**

The Milwaukee 8-inch Long Nose Pliers feature a 2-inch gripping nose for pulling wire and material through rough-in holes and other tight spaces. The needle nose pliers head features integrated reaming ridges allowing you to remove burrs from the inside of smooth pipe. The long needle nose pliers also feature an integrated wire cutter. For added functionality, our Long Nose Pliers feature an integrated fish tape puller. All Milwaukee pliers are forged for strength and feature rust protection with a Limited Lifetime Warranty.