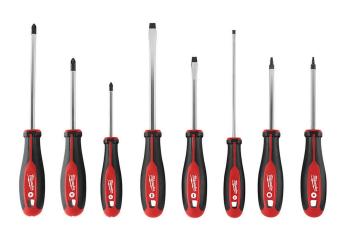

## Milwaukee Screwdriver Kit w/Square - 8PC

RMW48-22-2718

## **Details**

Featuring hardened tips & forged shanks the Milwaukee 10 Piece Screwdriver Set provides professional grade solutions and durability to the user. Bit types are marked on the cap of each tool for quick identification and increased efficiency. The comfortable tri-lobe handle allows users to comfortably apply more leverage. Includes: (1) Phillips #1 x 3", (1) Phillips #2 x 4", (1) Phillips #2 x 6", (1) Slotted 1/4" x 4", (1) Slotted 3/16" x 6", (1) Slotted 5/16" x 6", (1) Square #1, (1) Square #2.

- Includes:
- (1) Phillips #1 x 3"
- (1) Phillips #2 x 4"
- (1) Phillips #2 x 6"
- (1) Slotted 1/4" x 4"
- (1) Slotted 3/16" x 6"
- (1) Slotted 5/16" x 6"
- (1) Square #1
- (1) Square #2
- 8 Piece Screwdriver Set with Square Drive
- Comfortable Tri-Lobe Handle
- Visible ID markings allows for quick tool identification on jobsite
- Wrench Ready Hex Shanks