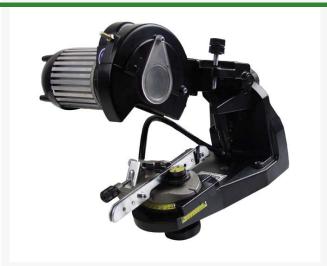

## Hydraulic Bench Chain Grinder

R57-425

## Details

A durable machine, built with the quality and features needed for frequent, high volume chain sharpening. Sharpens round-ground 1/4", .325", 3/8" and .404" pitch chains. Powerful motor; easyto-use controls. Internal light, excellent safety features. Single phase, 110V-AC, 60HZ, 3AMP, 285 watt electric motor. 3400 RPM direct drive motor; 38 horsepower motor.

Hydraulic Replacement Grinding Wheels, 5-3/4" O.D.

- Durable for high volume sharpening
- Sharpens round-ground 1/4", .325", 3/8" and .404" pitch chains
- Single phase, 110V-AC, 60 HZ, 3 AMP, 285 Watt Electric Motor
- 3400 RPM. 38 HP motor
- Hydraulic vise lock available