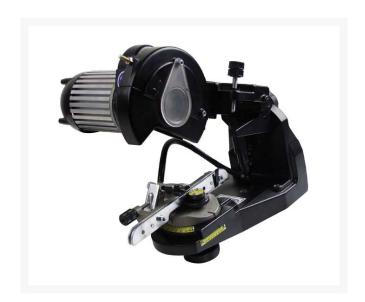

## **Hydraulic Bench Chain Grinder** R57-425

## **Details**

A durable machine, built with the quality and features needed for frequent, high volume chain sharpening. Sharpens round-ground 1/4", .325", 3/8" and .404" pitch chains. Powerful motor; easy-to-use controls. Internal light, excellent safety features. Single phase, 110V-AC, 60HZ, 3AMP, 285 watt electric motor. 3400 RPM direct drive motor; 38 horsepower motor.

- Durable for high volume sharpening
- Sharpens round-ground 1/4", .325", 3/8" and .404" pitch chains
- Single phase, 110V-AC, 60 HZ, 3 AMP, 285
  Watt Electric Motor
- 3400 RPM. 38 HP motor
- Hydraulic vise lock available