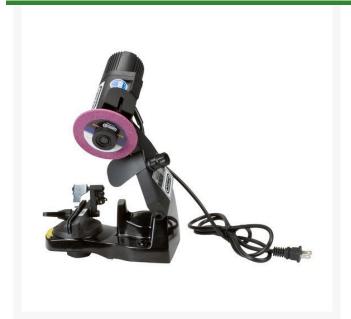

## Mini Bench Chain Grinder

R57-420

## **Details**

A durable machine, built with the quality and features needed for frequent, high volume chain sharpening. Sharpens round-ground 1/4", .325", 3/8" and .404" pitch chains. Powerful motor; easy-to-use controls. Internal light, excellent safety features. Single phase, 110V-AC, 60HZ, 3AMP, 285 watt electric motor. 3400 RPM direct drive motor; 38 horsepower motor.

Standard Replacement 3" Grinding Wheels

- Durable for high volume sharpening
- Sharpens round-ground 1/4", .325", 3/8" and .404" pitch chains
- Single phase, 110V-AC, 60 HZ, 3 AMP, 285
  Watt Electric Motor
- 3400 RPM. 38 HP motor
- Hydraulic vise lock available