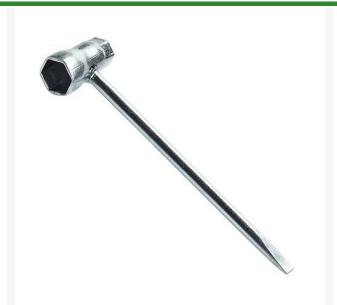

## **Details**

The Scrench Tool does the job of two wsrenches and a screwdriver. It is used for adjusting the chain tension on a chain saw, removing the spark plug and even accessing air filters and starters on many saws. Use on small gas engines, powered string trimmers and leaf blowers. Flat blade screwdriver. Fits Echo, Husqvarna, Jonsered, Partner, Poulan, Shindaiwa Stihl. 13 x 19mm.