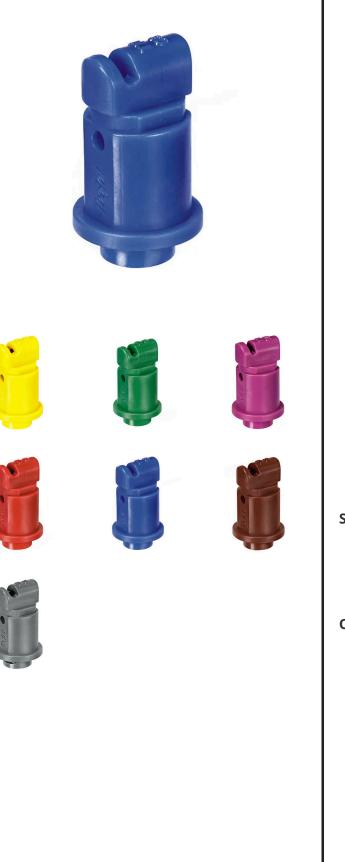

## Options

Nozzle Capacity Size Brown Blue Red Lilac Green Grey Yellow Nozzle Material Code Polymer