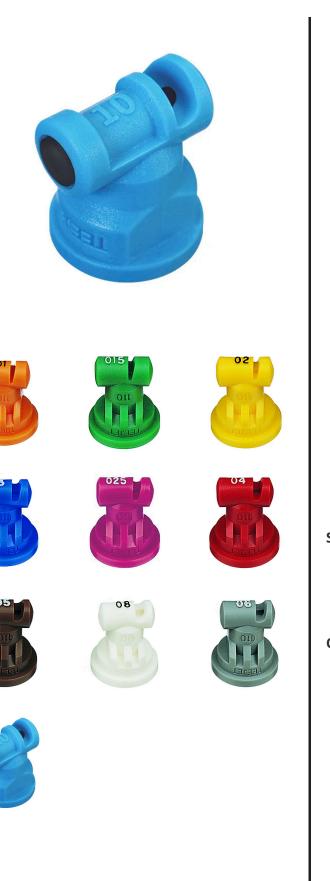

## Turbo TeeJet Wide Angle Flat Spray Nozzle - 110 degree RTJTT110

Gritmaster 309 Percy Osborn Road Morningside, 4001 0313035785 https://gritmaster.rrproducts.com/

- Tapered edge wide angle flat spray pattern for uniform coverage in broadcast spraying.
- 15� attack angle for better canopy penetration.
- Available in polymer and ceramic for more flexibility on the choice according to different pesticide formulation.
- Large, rounded internal passage to minimize clogging.
- Polymer material used on the TT-VP provides a good wear life and acid resistance.
- The TT-VK polypropylene body provides excellent acid resistance and the ceramic preand exit orifice offers improved wear life.
- Unique internal configuration means substantially longer wear life.
- Available in eleven VisiFlo Polymer (VP) and nine VisiFlo ceramic (VK) capacities.
- Automatic spray alignment with Quick TeeJet cap and gasket 114441A-\*-CELR (01 to 08) or 114502A-\*-CELR (10 and 12).

## Options

Nozzle Capacity Size

Lilac Light Blue Blue Grey Yellow White Green Brown Orange Red Magenta

Nozzle Material Code Polymer

Gritmaster 309 Percy Osborn Road Morningside, 4001 0313035785 https://gritmaster.rrproducts.com/