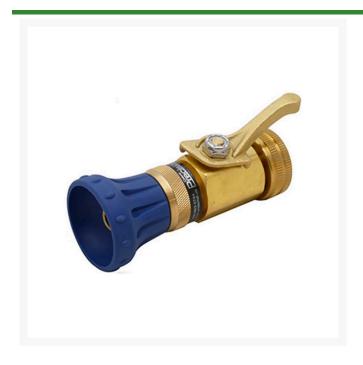

## **Details**

The Precision Cloudburst hose end nozzle is a high volume version of our popular Rainmaker greens syringe nozzle design. The Cloudburst delivers an increased volume of water (approximately 80% more) in the same broad fan pattern and large soft droplets as the Rainmaker. The open orifice design resists plugging with grass clippings and sand like most conventional shower nozzles. The Cloudburst was designed for quickly watering localized dry areas in fairways, or to "drench in" or apply wetting agents with a large volume of water. Irrigate without disturbing turf, dirt, seeds, etc., with the precise solution for hard watering applications. Includes a brass high flow control valve and 3/4in MHT x 1in FHT adapter. 35+ GPM Blue

- Quickly water localized dry areas
- Use to "Drench in" wetting agents or dry areas with a large volume of water
- Emits solid cone pattern
- Unique "fish mouth" design for uniform and even distribution
- Rubber tipped ends for longevity
- Solid brass, machined construction
- Includes 3/4in brass high flow control valve and adapter
- Flow rate 35+ GPM
- Blue

## **Specifications**

Manufacturer Underhill
Color Blue
Flow Rate 35 gpm
Inlet Size .75 in
Material Brass

**Gritmaster** 

309 Percy Osborn Road Morningside, 4001 0313035785

https://gritmaster.rrproducts.com/