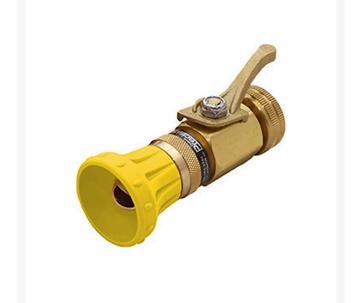

## Details

The Precision Rainbow Nozzle Kit features a soft cone water pattern, 15 GPM at 80 PS,I ideal for watering delicate landscape areas, golf course greens and tees, and seed beds. Complete with brass high flow control valve with on/off switch and 3/4in MHT x 1in FHT hose adapter included. 15 GPM @ 80 PSI. Yellow

- Ideal for golf course greens, golf course tees, seedlings or flowerbeds
- Designed to resist plugging with grass clippings, sand and other debris that often clog conventional hose end nozzles.
- Constructed of durable brass & stainless steel components
- Delivers 15 GPM @ 80 PSI for delicate landscape areas
- Includes brass high flow control valve and on/off switch and 3/4in MHT x 1in FHT hose
- Yellow

## Specifications

| Manufacturer | Underhill |
|--------------|-----------|
| Color        | Yellow    |
| Flow Rate    | 15 gpm    |
| Inlet Size   | .75 in    |
| Material     | Brass     |