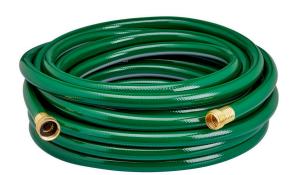

## Underhill Light Duty Silver Series Water Hose 5/8in x 50ft Length - 100 PSI Wp -300 PSI Burst Strength RGH58-050LW

## Details

This lightweight hose features a smooth finish, 300psi burst strength with 3/4in hose thread brass couplingsfor secure connection, making it perfect for light-duty use and light weight enough to make it very easy to handle. 300 Burst Pressure (100 operating pressure). 5/8in x 50ft. 5lb (2.27kg) Green

- 300psi burst strength with 100 operating presure
- Light duty with smooth finish
- 3/4in Hose thread brass couplings to ensure secure connection
- 5/8in x 50ft
- Green

## Specifications

| Manufacturer | Underhill |
|--------------|-----------|
| Color        | Green     |
| Hose Length  | 50 ft     |
| Weight (lbs) | 5 lb      |