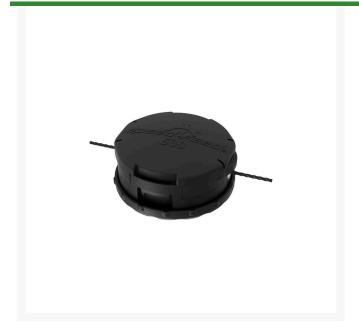

## **Echo Speed-Feed 500 Trimmer Head**

REC99944200950

## **Details**

The Speed-Feed 500 is the fastest loading professional bump-to-advance style head in the market. It can be reloaded without disassembly in 30 seconds or less. It features a 40ft holding capacity and is pre-loaded with .095in Black Diamond trimmer line. The Bump-to-Advance has been improved on the Speed-Feed 500 making it easier for the end-user to remain productive throughout the trimming task.

- Reloads in seconds
- Tap-to-advance line feed
- Pre-loaded with .095in. dia. Black Diamond� trimmer line
- Compatible with SRM-3020, SRM-3020T, SRM-3020U, SRM-410X