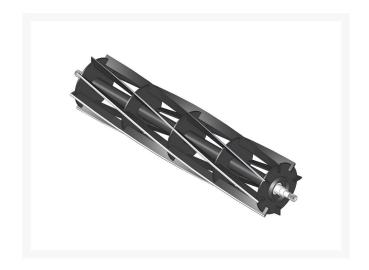

# **Reel - 8 Blade** R101916

#### **Details**

R&R Reel blades are manufactured from high carbon-boron alloy steel and then hardened to RC46-49 to match the temper of our bedknives and original equipment bedknives. All R&R Reels are cylindrically ground on bearing surfaces and then relief ground. Reels are then precision computer balanced for extended bearing and reel life. R&R Products Reels are guaranteed against defects in material and workmanship for the life of the reel under normal use.

- High Carbon-Boron Alloy Steel
- Cylindrically Ground on Bearing Surfaces
- Precision Computer Balanced