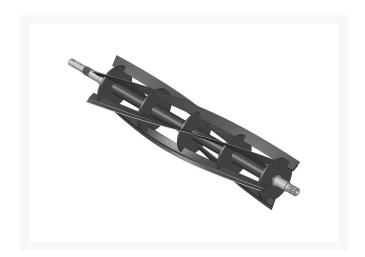

## Reel - 5 Blade LH R506503

## **Details**

R&R Reel blades are expertly crafted from premium high carbon-boron alloy steel, heat-treated to perfectly complement both R&R and OEM bedknives. Each reel undergoes precision cylindrical grinding on bearing surfaces, followed by relief grinding for optimal performance. Advanced computer balancing ensures extended reel and bearing life. Backed by our lifetime guarantee against defects in materials and craftsmanship under normal use, R&R Reels deliver unmatched durability and cutting precision you can trust.

- Premium Construction: Made from high carbon-boron alloy steel and heat-treated to match R&R and OEM bedknives for superior performance.
- Precision Engineering: Cylindrically and relief ground, then computer balanced to maximize reel and bearing life.
- Lifetime Guarantee: Backed by a lifetime warranty against material and workmanship defects under normal use.