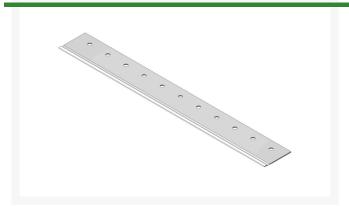

## **Specifications**

Manufacturer R&R Products

A - Bedknife Length 19 in B - Bedknife 11

**Mounting Holes** 

C - Bedknife Lowest 1/8 in

HOC