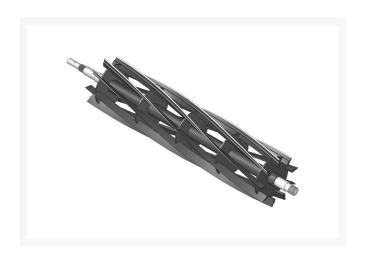

## Reel - 9 Blade LH R502767

#### **Details**

R&R Reel blades are expertly crafted from premium high carbon-boron alloy steel, heat-treated to perfectly complement both R&R and OEM bedknives. Each reel undergoes precision cylindrical grinding on bearing surfaces, followed by relief grinding for optimal performance. Advanced computer balancing ensures extended reel and bearing life. Backed by our lifetime guarantee against defects in materials and craftsmanship under normal use, R&R Reels deliver unmatched durability and cutting precision you can trust.

- Premium Construction: Made from high carbon-boron alloy steel and heat-treated to match R&R and OEM bedknives for superior performance.
- Precision Engineering: Cylindrically and relief ground, then computer balanced to maximize reel and bearing life.
- Lifetime Guarantee: Backed by a lifetime warranty against material and workmanship defects under normal use.