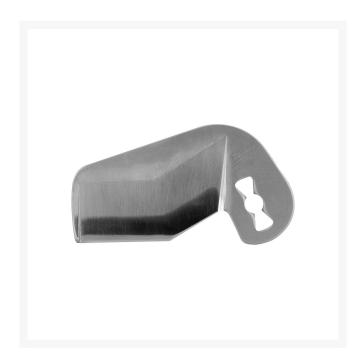

## **Details**

The M12 Plastic Pipe Shear Blade is built to maximize blade life and productivity on the job. It's steep pierce-point leaves materials clean and burrfree, ready for installation. Made from rust-resistant stainless steel, the blade?s reinforced cutting edge reduces blade chipping for extended durability. The M12 Plastic Pipe Shear Blade is designed to cut PVC, CPVC, ABS, BlazeMaster, PEX Tubing, Non-Metallic Conduit, and Rubber Hose. Use with the M12 Plastic Pipe Shear Tool (2470).