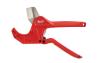

## Milwaukee 2-3/8in Ratcheting Pipe Cutter

RMW48-22-4215

The Milwaukee 2-3/8" ratcheting pipe cutter is engineered for straight, easy cuts. The piece point blade is designed to accurately pierce without crushing or cracking the pipe. The blade is constructed with stainless steel for long life and a durable cutting edge. Ergonomic handles ensure user comfort for all day use. An all-metal lock is integrated in the handle for easy one-handed operation.