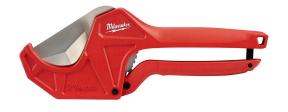

## Milwaukee 2-3/8in Ratcheting Pipe Cutter

RMW48-22-4215

The Milwaukee 2-3/8" ratcheting pipe cutter is engineered for straight, easy cuts. The piece point blade is designed to accurately pierce without crushing or cracking the pipe. The blade is constructed with stainless steel for long life and a durable cutting edge. Ergonomic handles ensure user comfort for all day use. An all-metal lock is integrated in the handle for easy one-handed operation.