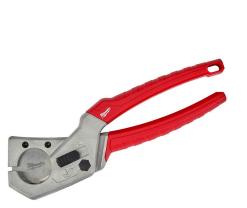

## Details

The Tubing Cutter offers you straighter, cleaner cuts. It features a replaceable V-shaped, double ground steel blade for clean perpendicular cuts and maximum tool life. The one-handed locking mechanism is designed for an easy-to-use lock for improved tool safety. This MILWAUKEE Tubing Cutter has an all-metal core for added durability on the jobsite. The Tubing Cutter has a 1" capacity for rubber, plastic, and PEX Tubing. It is for use with the Milwaukee Tubing Cutter Blade (48-22-4203). The tubing cutter tool is backed by Milwaukee's Limited Lifetime Warranty.