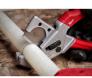

## Details

The Tubing Cutter offers you straighter, cleaner cuts. It features a replaceable V-shaped, double ground steel blade for clean perpendicular cuts and maximum tool life. The one-handed locking mechanism is designed for an easy-to-use lock for improved tool safety. This MILWAUKEE Tubing Cutter has an all-metal core for added durability on the jobsite. The Tubing Cutter has a 1" capacity for rubber, plastic, and PEX Tubing. It is for use with the Milwaukee Tubing Cutter Blade (48-22-4203). The tubing cutter tool is backed by Milwaukee's Limited Lifetime Warranty.