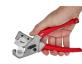

## Details

The Tubing Cutter offers you straighter, cleaner cuts. It features a replaceable V-shaped, double ground steel blade for clean perpendicular cuts and maximum tool life. The one-handed locking mechanism is designed for an easy-to-use lock for improved tool safety. This MILWAUKEE Tubing Cutter has an all-metal core for added durability on the jobsite. The Tubing Cutter has a 1" capacity for rubber, plastic, and PEX Tubing. It is for use with the Milwaukee Tubing Cutter Blade (48-22-4203). The tubing cutter tool is backed by Milwaukee's Limited Lifetime Warranty.